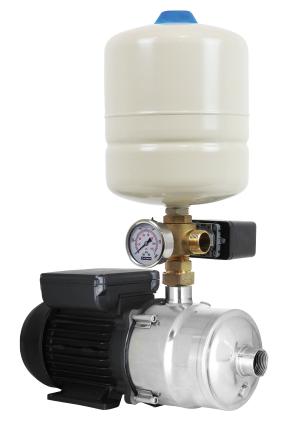

## **RHMS SERIES**

The REEFE® Multistage Pressure pumps are designed for reliable performance at high demands in domestic and commercial applications. A heavy duty, lightweight construction, yet installer friendly design guarantees easy installation. Quiet running and efficient pump for trouble free operation over an extended service life.

## **FEATURES & BENEFITS**

- · Assembled with Pressure Switch
- Quiet operation for minimal disturbance in application
- Lower power consumption for greater efficiency
- Max Liquid Temperature 35°C

## **CONSTRUCTION**

- Heavy duty 304 stainless steel housing
- In-built thermal overload protection on motor
- Pressure switch with quick plug connection
- Brass barrel union
- · Insulation Class F
- Noryl/fiberglass diffusers
- Stainless steel impeller