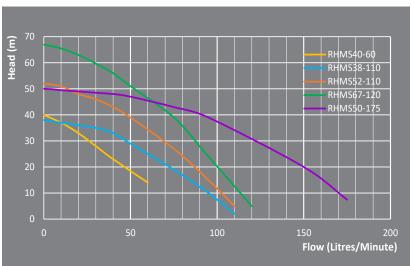

| CODE  | MODEL          | POWER 240V |           | RATED           |             | MAXIMUM         |             | NO.OF | CABLE         | INLET          | SIZE          |
|-------|----------------|------------|-----------|-----------------|-------------|-----------------|-------------|-------|---------------|----------------|---------------|
|       |                | AMPS       | P2<br>(W) | FLOW<br>(L/MIN) | HEAD<br>(M) | FLOW<br>(L/MIN) | HEAD<br>(M) | TAPS  | LENGTH<br>(M) | OUTLET<br>(MM) | LXWXH<br>(MM) |
| 24065 | RHMS36-60.PTS  | 3.5        | 600       | 25              | 30          | 60              | 40          | 2-4   | 1.5           | 25             | 357x126x600   |
| 24072 | RHMS38-110.PTS | 3.6        | 750       | 48              | 30          | 110             | 38          | 4-6   | 1.5           | 25             | 353x155x619   |
| 24089 | RHMS52-110.PTS | 5.4        | 800       | 48              | 40          | 110             | 52          | 5-8   | 1.5           | 25             | 372x155x619   |
| 24096 | RHMS67-120.PTS | 7.2        | 1200      | 48              | 53          | 120             | 67          | 6-10  | 1.5           | 25             | 390x155x619   |
| 24102 | RHMS50-175.PTS | 8.9        | 1100      | 88              | 40          | 175             | 50          | 8-14  | 1.5           | 32             | 436x191x652   |